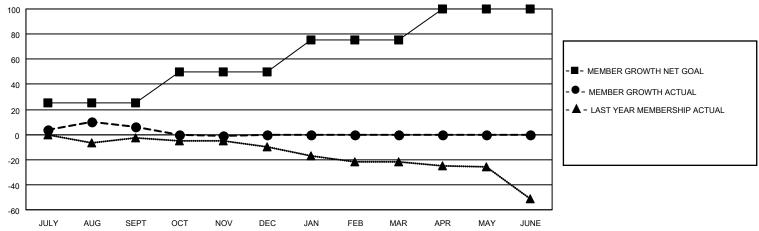

## District 14 C

| Clubs         |               |             |               | Members               |                        |                         |                                                    |  |
|---------------|---------------|-------------|---------------|-----------------------|------------------------|-------------------------|----------------------------------------------------|--|
|               | RESULTS FOR   | R 2020-2021 |               | RESULTS FOR 2020-2021 |                        |                         |                                                    |  |
| QUARTER       | NEW CLUB GOAL | NEW CLUBS   | DROPPED CLUBS | QUARTER MEME          | BER GROWTH NET<br>GOAL | MEMBER GROWTH<br>ACTUAL | DROPPED<br>MEMBERS ACTUAL<br>(including transfers) |  |
| JULY/AUG/SEPT | 0             | 0           | 0             | JULY/AUG/SEPT         | 25                     | 20                      | 13                                                 |  |
| OCT/NOV/DEC   | 0             | 0           | 0             | OCT/NOV/DEC           | 25                     | 8                       | 14                                                 |  |
| JAN/FEB/MAR   | 1             | 0           | 0             | JAN/FEB/MAR           | 25                     | 0                       | 0                                                  |  |
| APR/MAY/JUNE  | 4             | 0           | 0             | APR/MAY/JUNE          | 25                     | 0                       | 0                                                  |  |