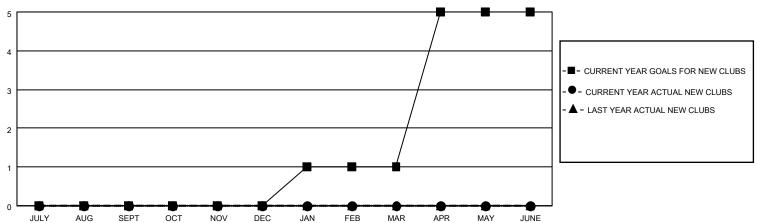

## District 14 C

| Clubs         |               |             |               | Members               |                        |                         |                                                    |  |
|---------------|---------------|-------------|---------------|-----------------------|------------------------|-------------------------|----------------------------------------------------|--|
|               | RESULTS FOR   | R 2020-2021 |               | RESULTS FOR 2020-2021 |                        |                         |                                                    |  |
| QUARTER       | NEW CLUB GOAL | NEW CLUBS   | DROPPED CLUBS | QUARTER MEME          | BER GROWTH NET<br>GOAL | MEMBER GROWTH<br>ACTUAL | DROPPED<br>MEMBERS ACTUAL<br>(including transfers) |  |
| JULY/AUG/SEPT | 0             | 0           | 0             | JULY/AUG/SEPT         | 25                     | 20                      | 13                                                 |  |
| OCT/NOV/DEC   | 0             | 0           | 0             | OCT/NOV/DEC           | 25                     | 8                       | 14                                                 |  |
| JAN/FEB/MAR   | 1             | 0           | 0             | JAN/FEB/MAR           | 25                     | 0                       | 0                                                  |  |
| APR/MAY/JUNE  | 4             | 0           | 0             | APR/MAY/JUNE          | 25                     | 0                       | 0                                                  |  |